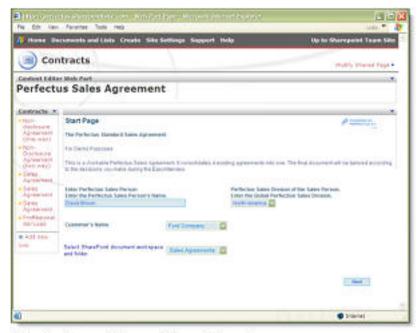

- **Publisher Plug-in** - Publishing our interview shortcuts to SharePoint, to enable an EasyInterview to be initiated directly from within a SharePoint portal or application.

Perfectus web-based Easy Interview process