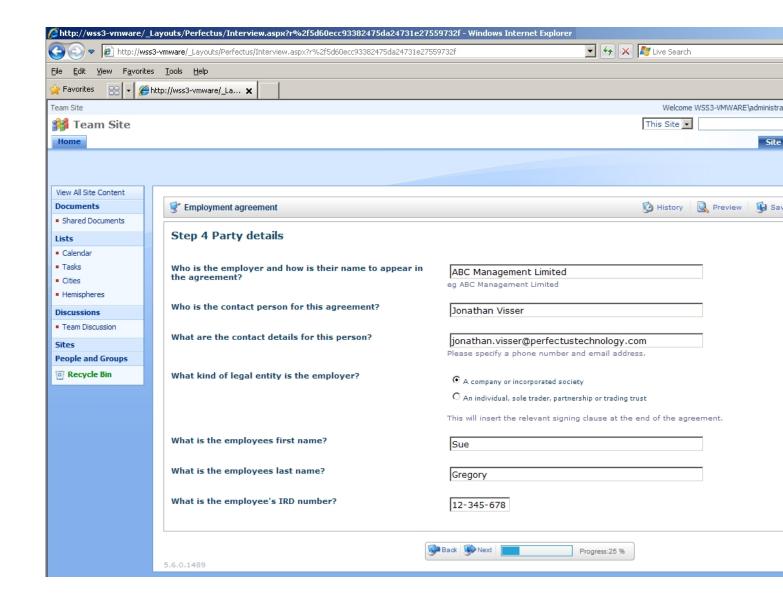

Easy Interview is our web-based presentation layer that acts as a wizard to accurately capture data from the end user.

Each question and page is dynamically generated based on previous answers or web service calls. Sophisticated rules-based decision-tree logic guides the user through long and short versions.

- Contextual help, hints and examples to fill in information
- Validation and mandatory field for accurate data capture
- External page access (e.g. credit card payment gateway) for process driven applications
- Custom pop-ups for external data entry
- On-page distributor allowing data to be sent at any stage during an interview
- Dynamic strings giving a customized user experience.