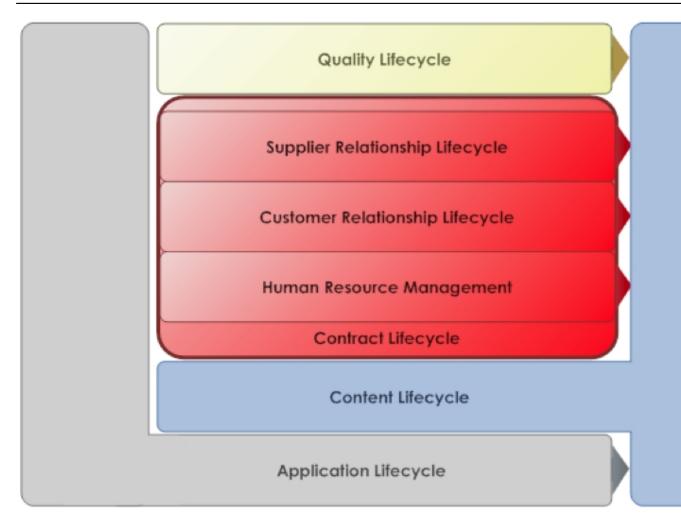

Each solution-kit is focused around a specific business area - with the "Contract Lifecycle" solution providing the base-level functionality. The diagram below illustrates the relationship between the foundation: Quality, Content, and Application lifecycles - and the contract-related solution-kits.